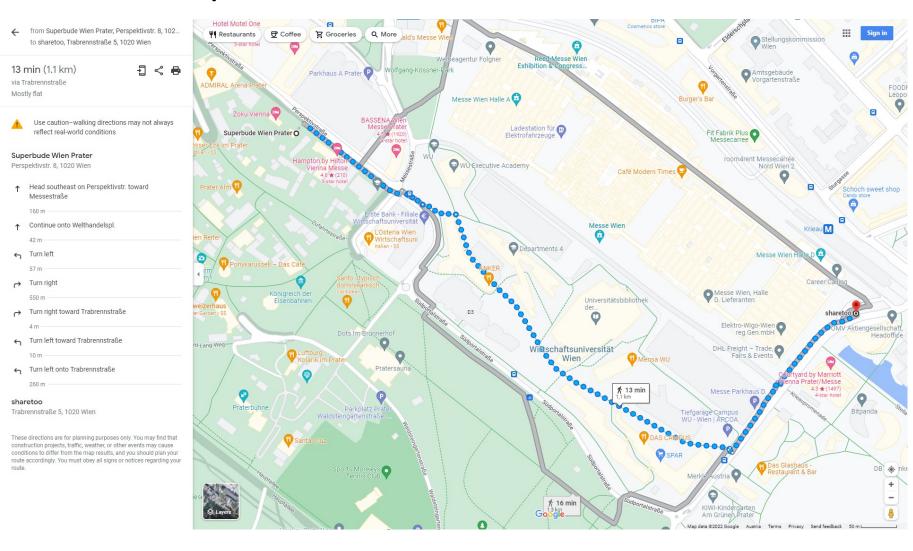

### Hotel Superbude to Messe D

- Out of the Hotel go to the right on "Perspektivstr."

  Toward "Messestraße"
- Continue onto "Welthandelspl."
- Turn left at "Trabrennstraße"

Google Maps: https://goo.gl/maps/hj8wLkbxMVBm9cVE9