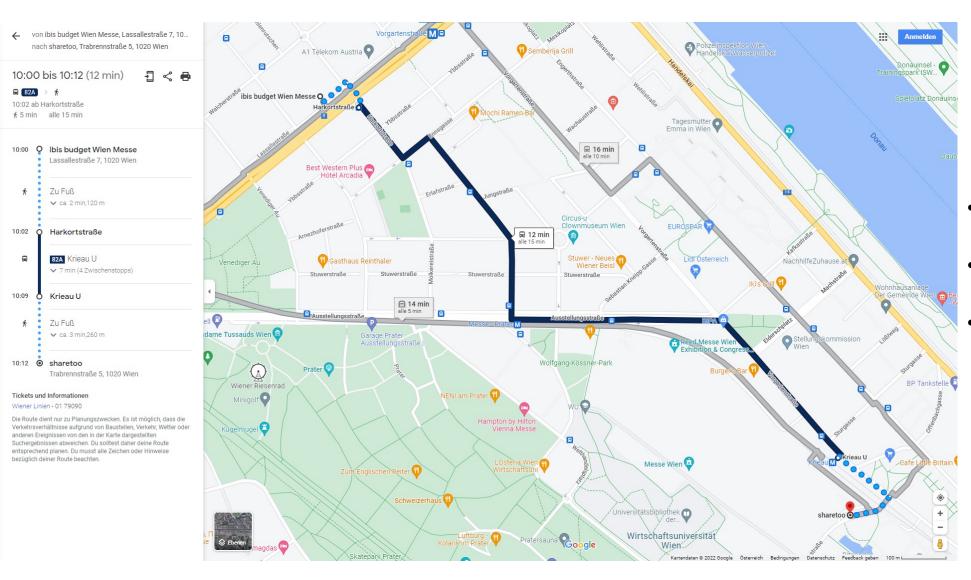

## Hotel IBIS Budget to Messe D

- Go to the bus station of the 82A "Harkortstraße"
- Take the bus 82A directed to "Krieau U"
- Drive to the end station "Krieau U"

Google Maps: https://goo.gl/maps/uJUCG3iMPpGLuoFL9

#### Hotel IBIS Messe to Messe D

- Go to the bus station of the 82A "Harkortstraße"
- Take the bus 82A directed to "Krieau U"
- Drive to the end station "Krieau U"

Google Maps: https://goo.gl/maps/XaM3NtazeWaMGfebA

### Novotel Suites Wien City Donau to Messe D

- Go to the bus station of the 82A "Harkortstraße"
- Take the bus 82A directed to "Krieau U"
- Drive to the end station "Krieau U"

Google Maps: https://goo.gl/maps/M6dB5Nihip3U3rAy5