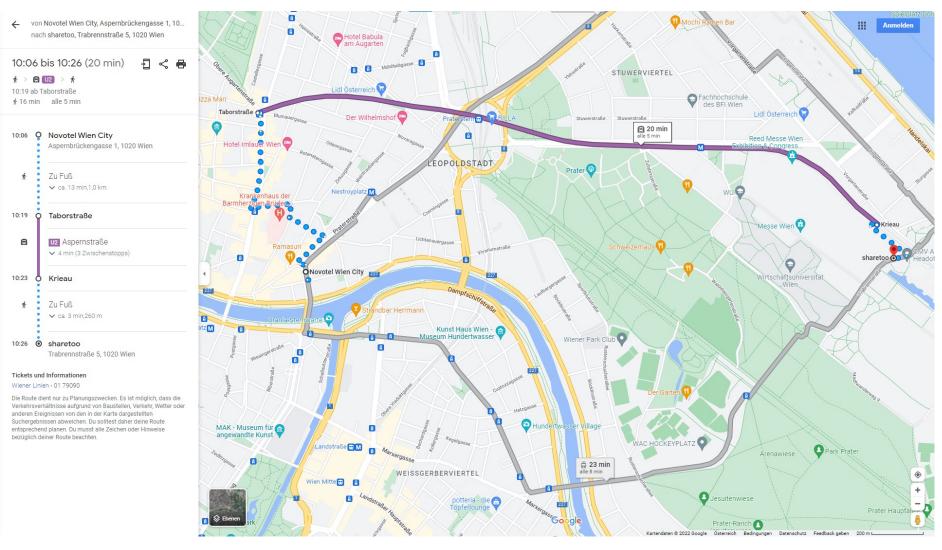

# Novotel Wien City to Messe D

- Go to the U2 station "Taborstraße"
- Take the subway U2 directed to "Aspernstraße"
- Get out after 3 stops at the station "Krieau"

Google Maps: https://goo.gl/maps/UeRRcdt1ASXs8KPy9

### Novotel Wien City to Messe D

- Go to the U2 station "Taborstraße"
- Take the subway U2 directed to "Aspernstraße"
- Get out after 3 stops at the station "Krieau"

Google Maps: https://goo.gl/maps/UeRRcdt1ASXs8KPy9