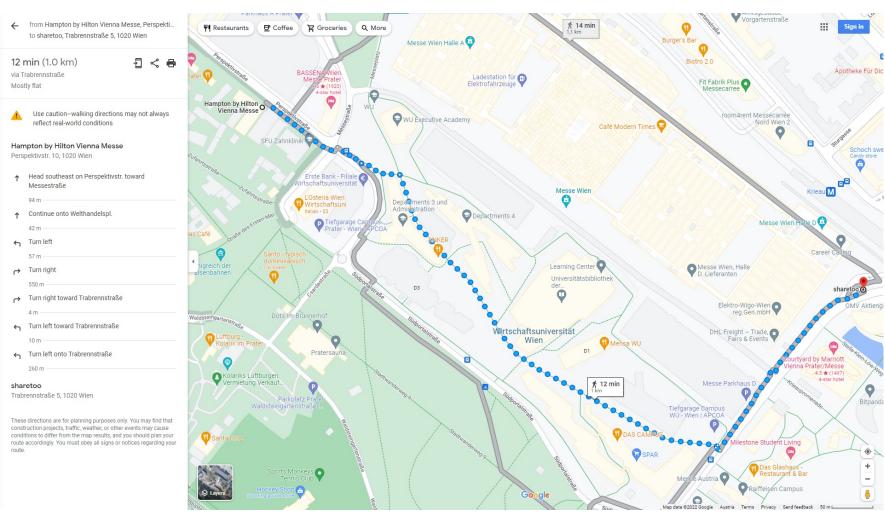

## Hampton by Hilton to Messe D

- Out of the hotel go to the right on "Perspektivstraße" Toward "Messestraße"
- Continue onto "Welthandelsplatz"
- Turn left at "Trabrennstraße"

Google Maps: https://goo.gl/maps/V6dH9evE9VGTguih6

### Hotel Superbude to Messe D

- Out of the Hotel go to the right on "Perspektivstr."

  Toward "Messestraße"
- Continue onto "Welthandelspl."
- Turn left at "Trabrennstraße"

Google Maps: https://goo.gl/maps/hj8wLkbxMVBm9cVE9