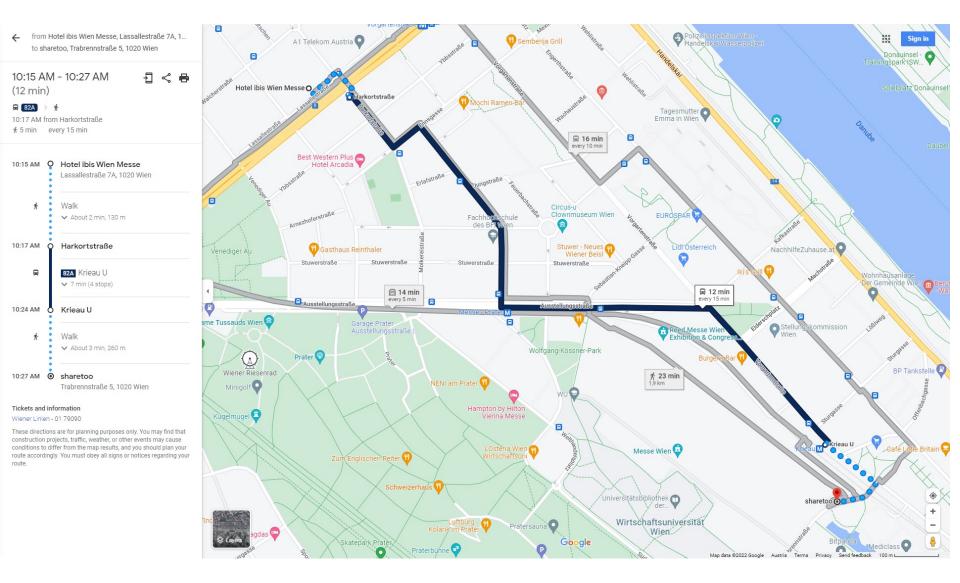

## Hotel IBIS Budget to Messe D

- Go to the bus station of the 82A "Harkortstraße"
- Take the bus 82A directed to "Krieau U"
- Drive to the end station "Krieau U"

Google Maps: https://goo.gl/maps/uJUCG3iMPpGLuoFL9

#### Hotel IBIS Messe to Messe D

- Go to the bus station of the 82A "Harkortstraße"
- Take the bus 82A directed to "Krieau U"
- Drive to the end station "Krieau U"

Google Maps: https://goo.gl/maps/XaM3NtazeWaMGfebA

### Novotel Suites Wien City Donau to Messe D

- Go to the bus station of the 82A "Harkortstraße"
- Take the bus 82A directed to "Krieau U"
- Drive to the end station "Krieau U"

Google Maps: https://goo.gl/maps/M6dB5Nihip3U3rAy5