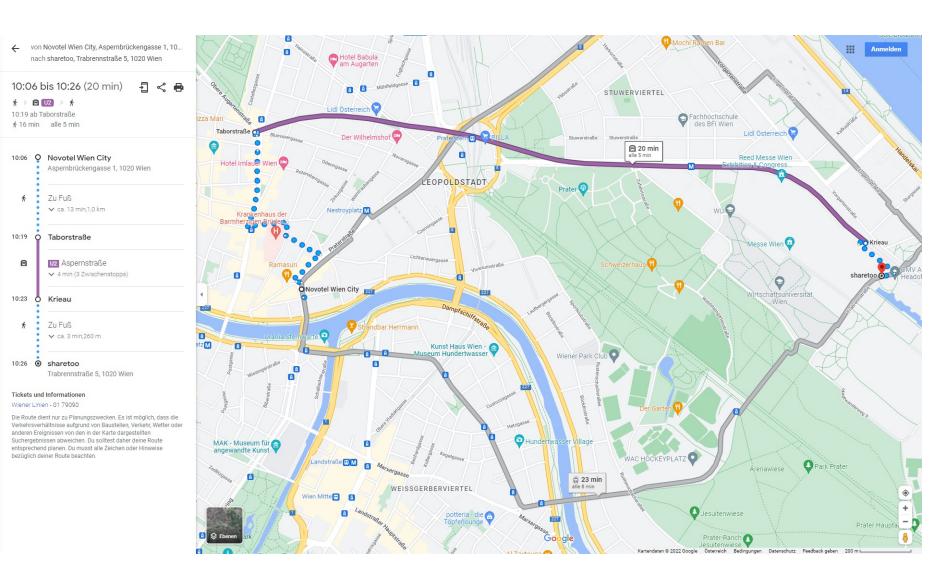

# Novotel Wien City to Messe D

- Go to the U2 station "Taborstraße"
- Take the subway U2 directed to "Aspernstraße"
- Get out after 3 stops at the station "Krieau"

Google Maps: https://goo.gl/maps/UeRRcdt1ASXs8KPy9

### Novotel Wien City to Messe D

- Go to the U2 station "Taborstraße"
- Take the subway U2 directed to "Aspernstraße"
- Get out after 3 stops at the station "Krieau"

Google Maps: https://goo.gl/maps/UeRRcdt1ASXs8KPy9