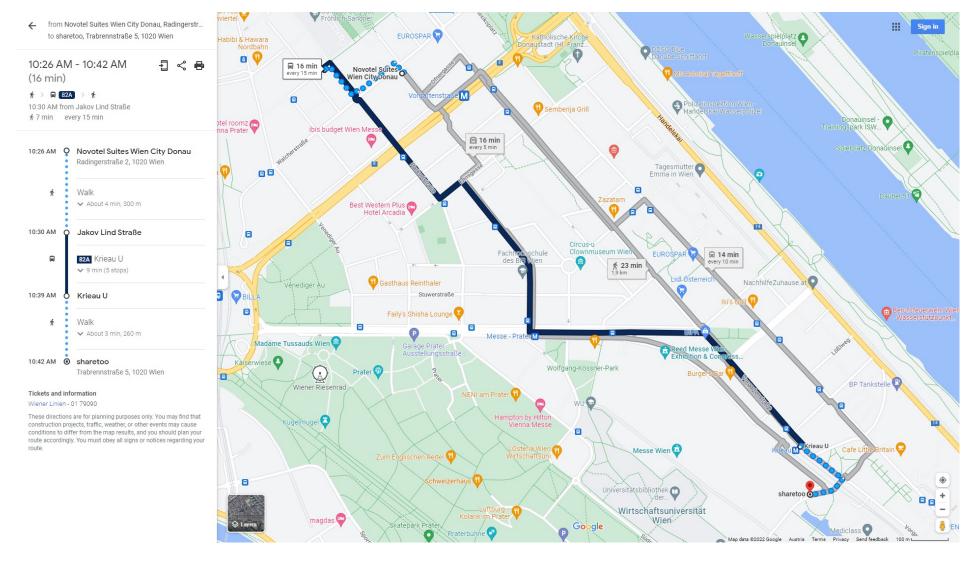

### Novotel Suites Wien City Donau to Messe D

- Go to the bus station of the 82A "Harkortstraße"
- Take the bus 82A directed to "Krieau U"
- Drive to the end station "Krieau U"

Google Maps: https://goo.gl/maps/M6dB5Nihip3U3rAy5